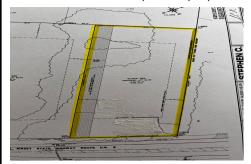

# **COMMENTS**

Listing #

**Taxes** 

High visibility location in an up and coming commercial area of Upper Township. Property is 42700 square feet .975 of an acre. Buyer responsible for all tests and approvals. Easement on the property for a 25 ft drainage area. Retention basin has already been installed. Lot is located in a (TC) town center district....

# COMMENTS

High visibility location in an up and coming commercial area of Upper Township. Property is 42700 square feet .975 of an acre. Buyer responsible for all tests and approvals. Easement on the property for a 25 ft drainage area. Retention basin has already been installed. Lot is located in a (TC) town center district....