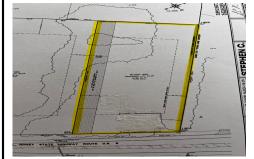

# **COMMENTS**

Listing #

**Taxes** 

High visibility location in an up and coming commercial area of Upper Township. Property is 42700 square feet .975 of an acre. Buyer responsible for all tests and approvals. Easement on the property for a 25 ft drainage area. Retention basin has already been installed. Lot is located in a (TC) town center district....

# COMMENTS

High visibility location in an up and coming commercial area of Upper Township. Property is 42700 square feet .975 of an acre. Buyer responsible for all tests and approvals. Easement on the property for a 25 ft drainage area. Retention basin has already been installed. Lot is located in a (TC) town center district....