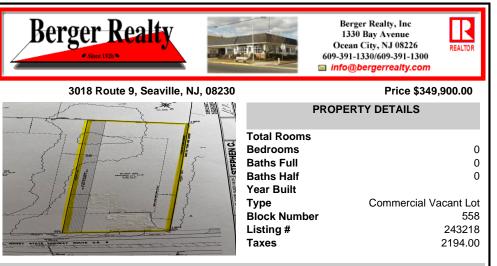

COMMENTS

High visibility location in an up and coming commercial area of Upper Township. Property is 42700 square feet .975 of an acre. Buyer responsible for all tests and approvals. Easement on the property for a 25 ft drainage area. Retention basin has already been installed. Lot is located in a (TC) town center district....

## COMMENTS

High visibility location in an up and coming commercial area of Upper Township. Property is 42700 square feet .975 of an acre. Buyer responsible for all tests and approvals. Easement on the property for a 25 ft drainage area. Retention basin has already been installed. Lot is located in a (TC) town center district....