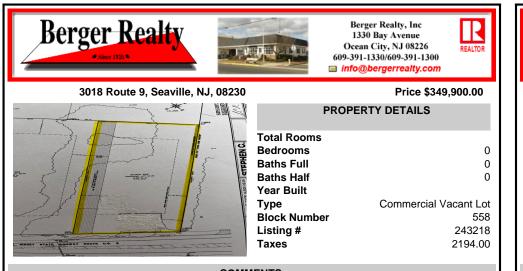

COMMENTS

High visibility location in an up and coming commercial area of Upper Township. Property is 42700 square feet .975 of an acre. Buyer responsible for all tests and approvals. Easement on the property for a 25 ft drainage area. Retention basin has already been installed. Lot is located in a (TC) town center district....

## COMMENTS

High visibility location in an up and coming commercial area of Upper Township. Property is 42700 square feet .975 of an acre. Buyer responsible for all tests and approvals. Easement on the property for a 25 ft drainage area. Retention basin has already been installed. Lot is located in a (TC) town center district....