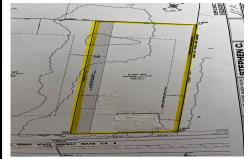

# **COMMENTS**

Listing #

Taxes

High visibility location in an up and coming commercial area of Upper Township. Property is 42700 square feet .975 of an acre. Buyer responsible for all tests and approvals. Easement on the property for a 25 ft drainage area. Retention basin has already been installed. Lot is located in a (TC) town center district....

# COMMENTS

High visibility location in an up and coming commercial area of Upper Township. Property is 42700 square feet .975 of an acre. Buyer responsible for all tests and approvals. Easement on the property for a 25 ft drainage area. Retention basin has already been installed. Lot is located in a (TC) town center district....