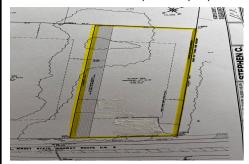

# **COMMENTS**

Listing #

Taxes

High visibility location in an up and coming commercial area of Upper Township. Property is 42700 square feet .975 of an acre. Buyer responsible for all tests and approvals. Easement on the property for a 25 ft drainage area. Retention basin has already been installed. Lot is located in a (TC) town center district....

# COMMENTS

High visibility location in an up and coming commercial area of Upper Township. Property is 42700 square feet .975 of an acre. Buyer responsible for all tests and approvals. Easement on the property for a 25 ft drainage area. Retention basin has already been installed. Lot is located in a (TC) town center district....