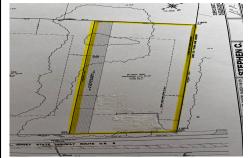

## **COMMENTS**

High visibility location in an up and coming commercial area of Upper Township. Property is 42700 square feet .975 of an acre. Buyer responsible for all tests and approvals. Easement on the property for a 25 ft drainage area. Retention basin has already been installed. Lot is located in a (TC) town center district....

## COMMENTS

High visibility location in an up and coming commercial area of Upper Township. Property is 42700 square feet .975 of an acre. Buyer responsible for all tests and approvals. Easement on the property for a 25 ft drainage area. Retention basin has already been installed. Lot is located in a (TC) town center district....