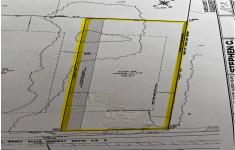

## **COMMENTS**

High visibility location in an up and coming commercial area of Upper Township. Property is 42700 square feet .975 of an acre. Buyer responsible for all tests and approvals. Easement on the property for a 25 ft drainage area. Retention basin has already been installed. Lot is located in a (TC) town center district....

## COMMENTS

High visibility location in an up and coming commercial area of Upper Township. Property is 42700 square feet .975 of an acre. Buyer responsible for all tests and approvals. Easement on the property for a 25 ft drainage area. Retention basin has already been installed. Lot is located in a (TC) town center district....