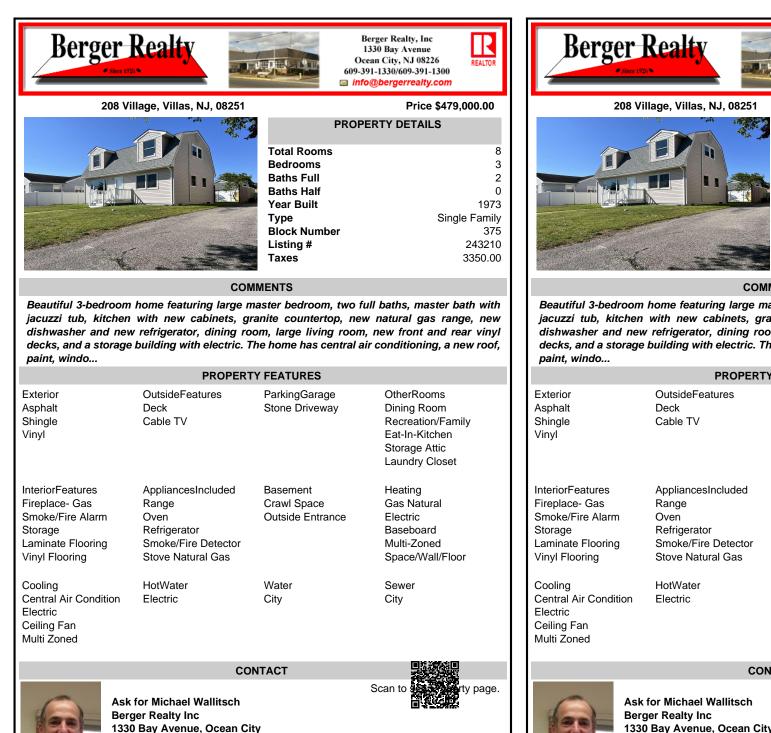

Call: 609-350-9800

Email to: mow@bergerrealty.com

1330 Bay Avenue, Ocean City Call: 609-350-9800 Email to: mow@bergerrealty.com

Berger Realty, Inc

1330 Bay Avenue

| Total Rooms  | 8                                                                                       |
|--------------|-----------------------------------------------------------------------------------------|
| Bedrooms     | 3                                                                                       |
| Baths Full   | 2                                                                                       |
| Baths Half   | 0                                                                                       |
| Year Built   | 1973                                                                                    |
| Туре         | Single Family                                                                           |
| Block Number | 375                                                                                     |
| Listing #    | 243210                                                                                  |
| Taxes        | 3350.00                                                                                 |
|              | Bedrooms<br>Baths Full<br>Baths Half<br>Year Built<br>Type<br>Block Number<br>Listing # |

COMMENTS

Beautiful 3-bedroom home featuring large master bedroom, two full baths, master bath with jacuzzi tub, kitchen with new cabinets, granite countertop, new natural gas range, new dishwasher and new refrigerator, dining room, large living room, new front and rear vinyl decks, and a storage building with electric. The home has central air conditioning, a new roof,

| • •                                                                                                     |                                                                                                 |                                             |                                                                                                     |  |
|---------------------------------------------------------------------------------------------------------|-------------------------------------------------------------------------------------------------|---------------------------------------------|-----------------------------------------------------------------------------------------------------|--|
| PROPERTY FEATURES                                                                                       |                                                                                                 |                                             |                                                                                                     |  |
| Exterior<br>Asphalt<br>Shingle<br>/inyl                                                                 | OutsideFeatures<br>Deck<br>Cable TV                                                             | ParkingGarage<br>Stone Driveway             | OtherRooms<br>Dining Room<br>Recreation/Family<br>Eat-In-Kitchen<br>Storage Attic<br>Laundry Closet |  |
| nteriorFeatures<br>Fireplace- Gas<br>Smoke/Fire Alarm<br>Storage<br>Laminate Flooring<br>/inyl Flooring | AppliancesIncluded<br>Range<br>Oven<br>Refrigerator<br>Smoke/Fire Detector<br>Stove Natural Gas | Basement<br>Crawl Space<br>Outside Entrance | Heating<br>Gas Natural<br>Electric<br>Baseboard<br>Multi-Zoned<br>Space/Wall/Floor                  |  |
| Cooling<br>Central Air Condition<br>Electric<br>Ceiling Fan                                             | HotWater<br>Electric                                                                            | Water<br>City                               | Sewer<br>City                                                                                       |  |