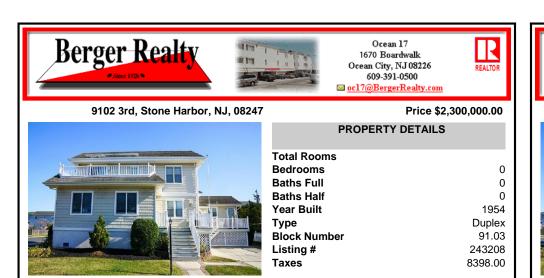

|  | Baths Full   | 0       |  |  |  |
|--|--------------|---------|--|--|--|
|  | Baths Half   | 0       |  |  |  |
|  | Year Built   | 1954    |  |  |  |
|  | Туре         | Duplex  |  |  |  |
|  | Block Number | 91.03   |  |  |  |
|  | Listing #    | 243208  |  |  |  |
|  | Taxes        | 8398.00 |  |  |  |
|  |              |         |  |  |  |
|  |              |         |  |  |  |