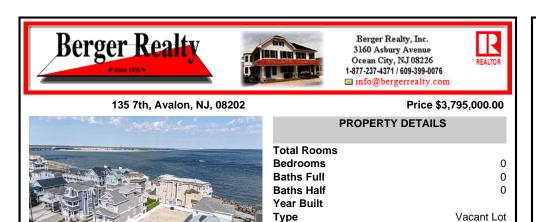

# 135 7th, Avalon, NJ, 08202

#### Price \$3,795,000.00

| a franciska a state falser a state of | PROPERTY DETAILS                                                        |
|---------------------------------------|-------------------------------------------------------------------------|
|                                       | Total RoomsBedrooms0Baths Full0Baths Half0Year Built                    |
|                                       | Type Vacant Lot   Block Number 6.03   Listing # 243196   Taxes 11320.00 |