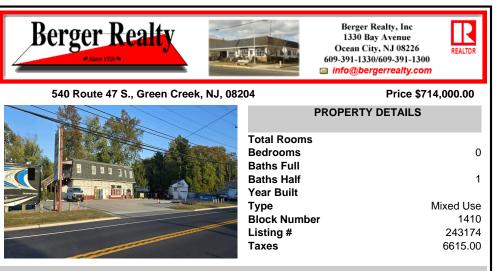

## COMMENTS

Multi-use property with 250 ft of frontage by 120 ft deep on Rt 47 in Middle Township. Property consists of an approximately 1500 sf retail store plus office, and an approximately 1500 sf 3 bed 2 bath 2nd floor apartment. Also on the property is a 1000 sq ft double bay garage currently used as a Tire center. Real Estate and businesses for sale. Tremendous opportunity and...