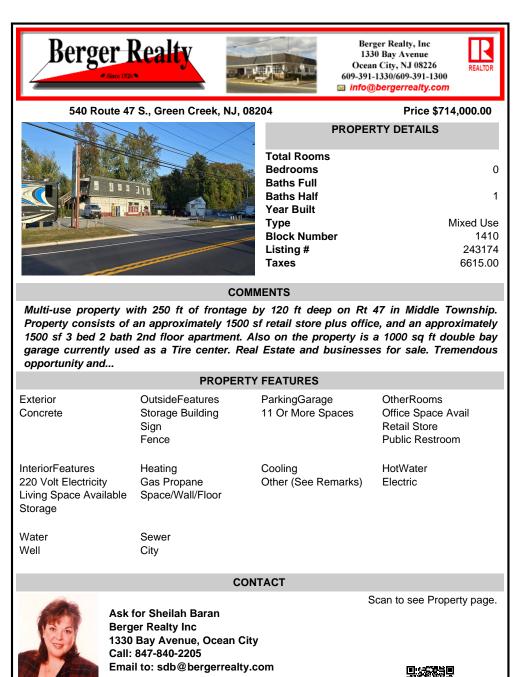

## COMMENTS

Multi-use property with 250 ft of frontage by 120 ft deep on Rt 47 in Middle Township. Property consists of an approximately 1500 sf retail store plus office, and an approximately 1500 sf 3 bed 2 bath 2nd floor apartment. Also on the property is a 1000 sq ft double bay garage currently used as a Tire center. Real Estate and businesses for sale. Tremendous opportunity and...