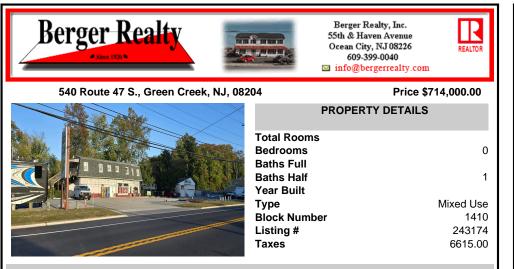

## COMMENTS

Multi-use property with 250 ft of frontage by 120 ft deep on Rt 47 in Middle Township. Property consists of an approximately 1500 sf retail store plus office, and an approximately 1500 sf 3 bed 2 bath 2nd floor apartment. Also on the property is a 1000 sq ft double bay garage currently used as a Tire center. Real Estate and businesses for sale. Tremendous opportunity and...