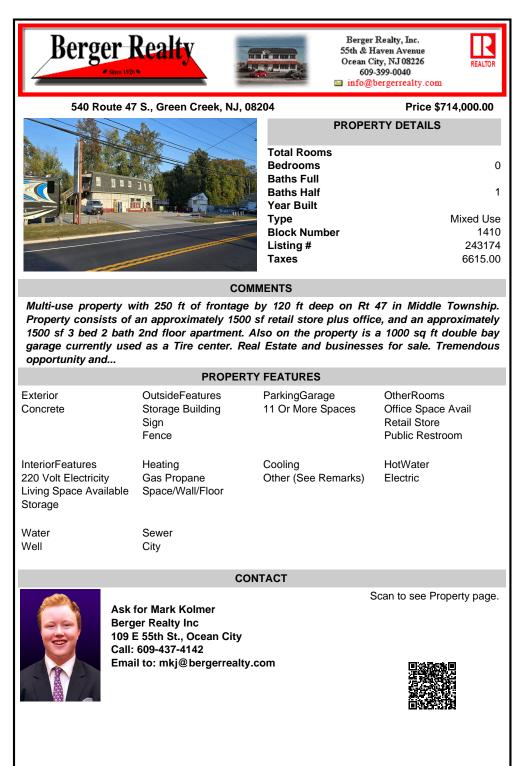

## COMMENTS

Multi-use property with 250 ft of frontage by 120 ft deep on Rt 47 in Middle Township. Property consists of an approximately 1500 sf retail store plus office, and an approximately 1500 sf 3 bed 2 bath 2nd floor apartment. Also on the property is a 1000 sq ft double bay garage currently used as a Tire center. Real Estate and businesses for sale. Tremendous opportunity and...