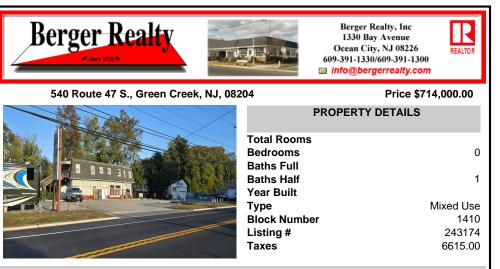

CONTACT

Scan to see Property page.

| PROPERTY DETAILS                                                      |  |
|-----------------------------------------------------------------------|--|
| Total RoomsBedrooms0Baths Full1Baths Half1Year Built1                 |  |
| Type Mixed Use   Block Number 1410   Listing # 243174   Taxes 6615.00 |  |

## COMMENTS

Multi-use property with 250 ft of frontage by 120 ft deep on Rt 47 in Middle Township. Property consists of an approximately 1500 sf retail store plus office, and an approximately 1500 sf 3 bed 2 bath 2nd floor apartment. Also on the property is a 1000 sq ft double bay garage currently used as a Tire center. Real Estate and businesses for sale. Tremendous opportunity and ...