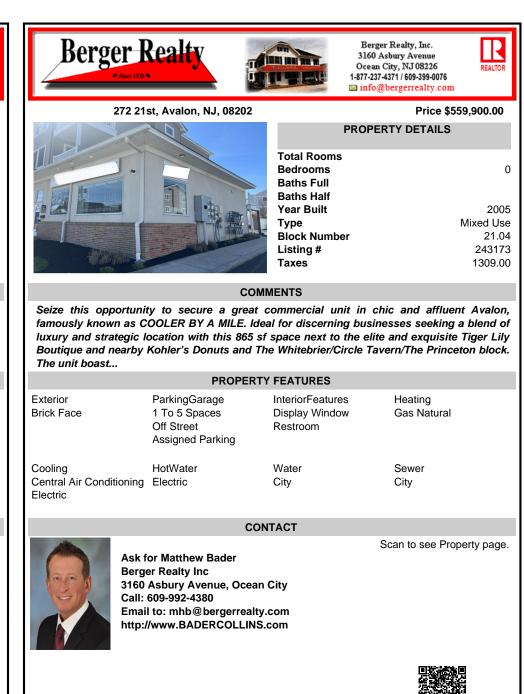

## COMMENTS

Listing #

Taxes

Seize this opportunity to secure a great commercial unit in chic and affluent Avalon, famously known as COOLER BY A MILE. Ideal for discerning businesses seeking a blend of luxury and strategic location with this 865 sf space next to the elite and exquisite Tiger Lily Boutique and nearby Kohler's Donuts and The Whitebrier/Circle Tavern/The Princeton block. The unit boast...

| PROPERTY FEATURES                               |                                                                  |                                                |                        |
|-------------------------------------------------|------------------------------------------------------------------|------------------------------------------------|------------------------|
| Exterior<br>Brick Face                          | ParkingGarage<br>1 To 5 Spaces<br>Off Street<br>Assigned Parking | InteriorFeatures<br>Display Window<br>Restroom | Heating<br>Gas Natural |
| Cooling<br>Central Air Conditioning<br>Electric | HotWater<br>Electric                                             | Water<br>City                                  | Sewer<br>City          |

Scan to see Property page.

243173

1309.00

Ask for Matthew Bader Berger Realty Inc 3160 Asbury Avenue, Ocean City Call: 609-992-4380 Email to: mhb@bergerrealty.com http://www.BADERCOLLINS.com