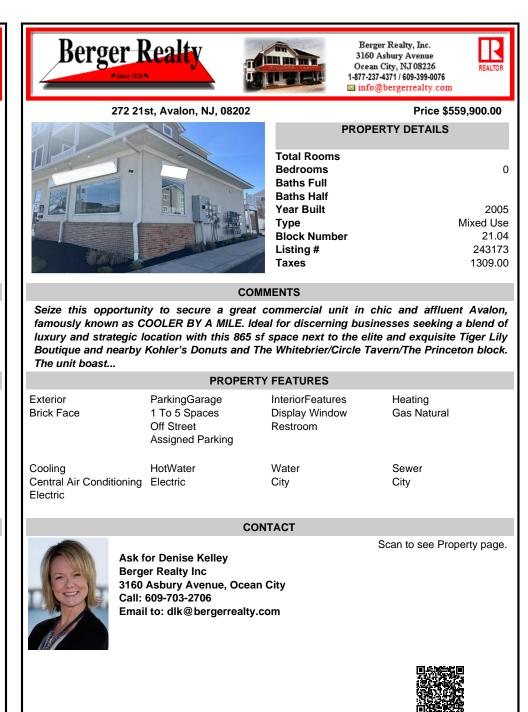

## COMMENTS

Seize this opportunity to secure a great commercial unit in chic and affluent Avalon, famously known as COOLER BY A MILE. Ideal for discerning businesses seeking a blend of luxury and strategic location with this 865 sf space next to the elite and exquisite Tiger Lily Boutique and nearby Kohler's Donuts and The Whitebrier/Circle Tavern/The Princeton block. The unit boast...

| PROPERTY FEATURES                               |                                                                  |                                                |                        |
|-------------------------------------------------|------------------------------------------------------------------|------------------------------------------------|------------------------|
| Exterior<br>Brick Face                          | ParkingGarage<br>1 To 5 Spaces<br>Off Street<br>Assigned Parking | InteriorFeatures<br>Display Window<br>Restroom | Heating<br>Gas Natural |
| Cooling<br>Central Air Conditioning<br>Electric | HotWater<br>Electric                                             | Water<br>City                                  | Sewer<br>City          |

## CONTACT

Scan to see Property page.

Ask for Denise Kelley Berger Realty Inc 3160 Asbury Avenue, Ocean City Call: 609-703-2706 Email to: dlk@bergerrealty.com