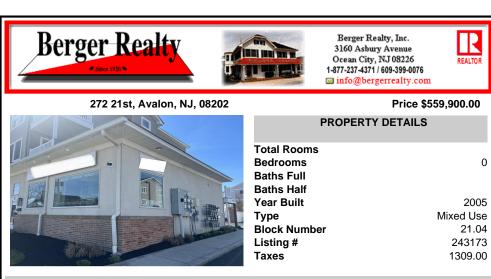

## COMMENTS

Seize this opportunity to secure a great commercial unit in chic and affluent Avalon, famously known as COOLER BY A MILE. Ideal for discerning businesses seeking a blend of luxury and strategic location with this 865 sf space next to the elite and exquisite Tiger Lily Boutique and nearby Kohler's Donuts and The Whitebrier/Circle Tavern/The Princeton block. The unit boast...