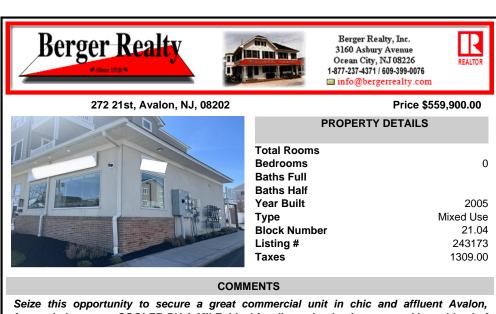

Serve this opportunity to secure a great commercial unit in chic and affluent Avalon, famously known as COOLER BY A MILE. Ideal for discerning businesses seeking a blend of luxury and strategic location with this 865 sf space next to the elite and exquisite Tiger Lily Boutique and nearby Kohler's Donuts and The Whitebrier/Circle Tavern/The Princeton block. The unit boast...