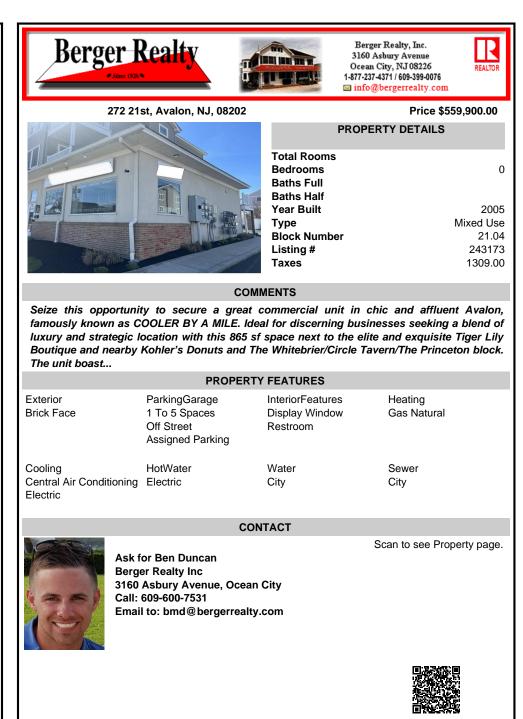

Serve this opportunity to secure a great commercial unit in chic and affluent Avalon, famously known as COOLER BY A MILE. Ideal for discerning businesses seeking a blend of luxury and strategic location with this 865 sf space next to the elite and exquisite Tiger Lily Boutique and nearby Kohler's Donuts and The Whitebrier/Circle Tavern/The Princeton block. The unit boast...

| PROPERTY FEATURES                               |                                                                  |                                                |                        |
|-------------------------------------------------|------------------------------------------------------------------|------------------------------------------------|------------------------|
| Exterior<br>Brick Face                          | ParkingGarage<br>1 To 5 Spaces<br>Off Street<br>Assigned Parking | InteriorFeatures<br>Display Window<br>Restroom | Heating<br>Gas Natural |
| Cooling<br>Central Air Conditioning<br>Electric | HotWater<br>Electric                                             | Water<br>City                                  | Sewer<br>City          |

## CONTACT

Scan to see Property page.

Ask for Ben Duncan Berger Realty Inc 3160 Asbury Avenue, Ocean City Call: 609-600-7531 Email to: bmd@bergerrealty.com