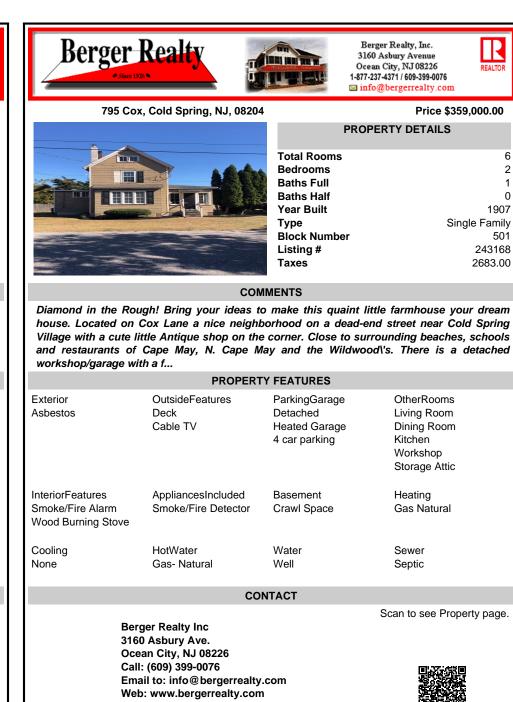

COMMENTS

Diamond in the Rough! Bring your ideas to make this quaint little farmhouse your dream house. Located on Cox Lane a nice neighborhood on a dead-end street near Cold Spring Village with a cute little Antique shop on the corner. Close to surrounding beaches, schools and restaurants of Cape May, N. Cape May and the Wildwood\'s. There is a detached workshop/garage with a f...