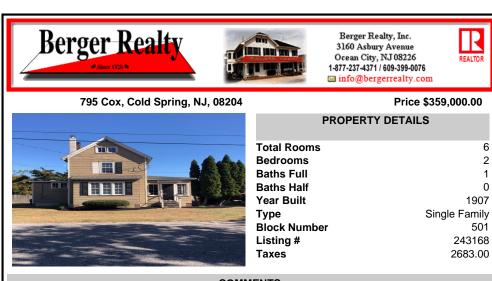

COMMENTS

Diamond in the Rough! Bring your ideas to make this quaint little farmhouse your dream house. Located on Cox Lane a nice neighborhood on a dead-end street near Cold Spring Village with a cute little Antique shop on the corner. Close to surrounding beaches, schools and restaurants of Cape May, N. Cape May and the Wildwood\'s. There is a detached workshop/garage with a f...