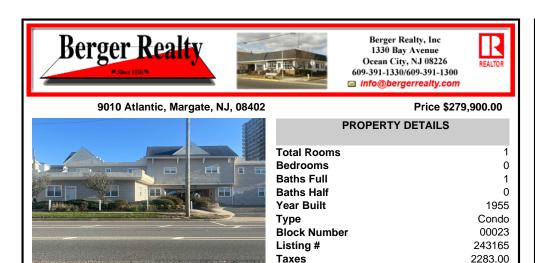

Scan to see Property page.

Heating

Electric

Sewer

Public

Forced Air

9010 Atlantic, Margate, NJ, 08402

Price \$279,900.00

|   | FROFERIT DELF |         |
|---|---------------|---------|
|   | Total Rooms   | 1       |
|   | Bedrooms      | 0       |
|   | Baths Full    | 1       |
| Ē | Baths Half    | 0       |
|   | Year Built    | 1955    |
|   | Туре          | Condo   |
|   | Block Number  | 00023   |
|   | Listing #     | 243165  |
| 1 | Taxes         | 2283.00 |
|   |               |         |

PPOPEPTV DETAILS