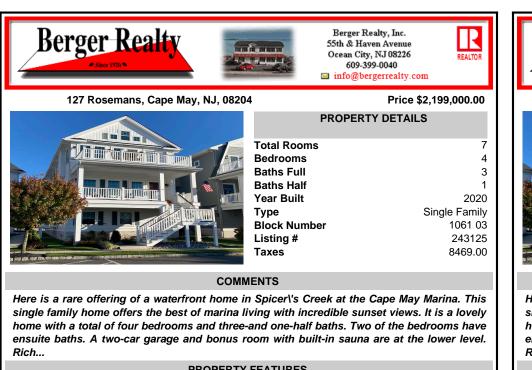

| PROPERTY FEATURES                                                                                                                                              |                                                                                                                       |                                                               |                                                                                                      |  |                                                               |
|----------------------------------------------------------------------------------------------------------------------------------------------------------------|-----------------------------------------------------------------------------------------------------------------------|---------------------------------------------------------------|------------------------------------------------------------------------------------------------------|--|---------------------------------------------------------------|
| Exterior<br>Vinyl                                                                                                                                              | OutsideFeatures<br>Deck<br>Outside Shower                                                                             | ParkingGarage<br>Garage<br>2 Car<br>Attached                  | OtherRooms<br>Living Room<br>Kitchen<br>Dining Area<br>Pantry<br>Laundry/Utility Room<br>See Remarks |  | Exterior<br>Vinyl                                             |
| InteriorFeatures<br>Cathedral Ceilings<br>Fireplace- Gas<br>Sauna<br>Walk in Closet                                                                            | AppliancesIncluded<br>Range<br>Oven<br>Microwave Oven<br>Refrigerator<br>Washer<br>Dryer<br>Dishwasher<br>Wine Cooler | AlsoIncluded<br>Furniture<br>See Remarks<br>Window Treatments | Heating<br>Gas Natural<br>Forced Air                                                                 |  | InteriorFea<br>Cathedral<br>Fireplace-<br>Sauna<br>Walk in Cl |
| Cooling<br>Central Air Condition<br>Ceiling Fan                                                                                                                | HotWater<br>Electric                                                                                                  | Water<br>City                                                 | Sewer<br>City                                                                                        |  | Cooling<br>Central Ai<br>Ceiling Fa                           |
|                                                                                                                                                                | CO                                                                                                                    | NTACT                                                         |                                                                                                      |  |                                                               |
| Scan to see Property page.<br>Ask for Cynthia Henes<br>Berger Realty Inc<br>109 E 55th St., Ocean City<br>Call: 609-705-5188<br>Email to: cah@bergerrealty.com |                                                                                                                       |                                                               |                                                                                                      |  |                                                               |