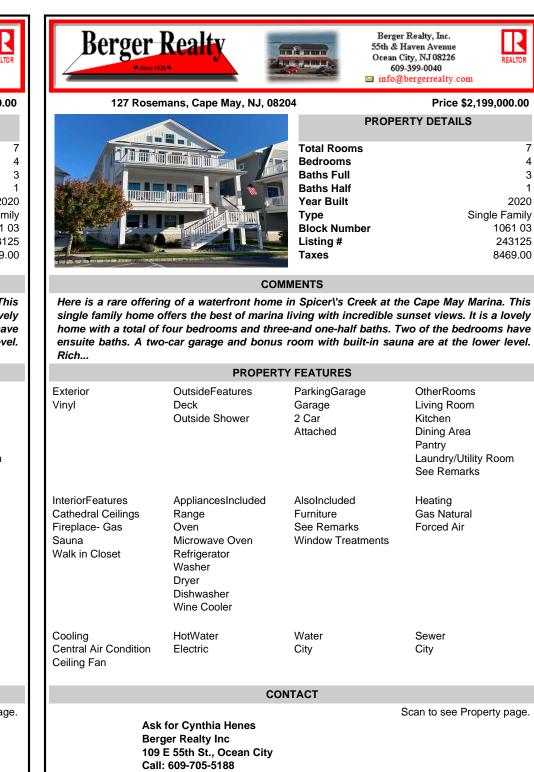

| PROPERTY FEATURES                                                                                                                                              |                                                                                                                       |                                                               |                                                                                                      |  |                                                               |
|----------------------------------------------------------------------------------------------------------------------------------------------------------------|-----------------------------------------------------------------------------------------------------------------------|---------------------------------------------------------------|------------------------------------------------------------------------------------------------------|--|---------------------------------------------------------------|
| Exterior<br>Vinyl                                                                                                                                              | OutsideFeatures<br>Deck<br>Outside Shower                                                                             | ParkingGarage<br>Garage<br>2 Car<br>Attached                  | OtherRooms<br>Living Room<br>Kitchen<br>Dining Area<br>Pantry<br>Laundry/Utility Room<br>See Remarks |  | Exterior<br>Vinyl                                             |
| InteriorFeatures<br>Cathedral Ceilings<br>Fireplace- Gas<br>Sauna<br>Walk in Closet                                                                            | AppliancesIncluded<br>Range<br>Oven<br>Microwave Oven<br>Refrigerator<br>Washer<br>Dryer<br>Dishwasher<br>Wine Cooler | AlsoIncluded<br>Furniture<br>See Remarks<br>Window Treatments | Heating<br>Gas Natural<br>Forced Air                                                                 |  | InteriorFea<br>Cathedral<br>Fireplace-<br>Sauna<br>Walk in Cl |
| Cooling<br>Central Air Condition<br>Ceiling Fan                                                                                                                | HotWater<br>Electric                                                                                                  | Water<br>City                                                 | Sewer<br>City                                                                                        |  | Cooling<br>Central Ai<br>Ceiling Fa                           |
|                                                                                                                                                                | CO                                                                                                                    | NTACT                                                         |                                                                                                      |  |                                                               |
| Scan to see Property page.<br>Ask for Cynthia Henes<br>Berger Realty Inc<br>109 E 55th St., Ocean City<br>Call: 609-705-5188<br>Email to: cah@bergerrealty.com |                                                                                                                       |                                                               |                                                                                                      |  |                                                               |