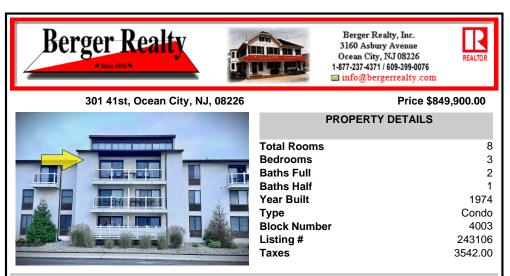

| PROPERTY FEATURES                                                                |                                              |                                                                                                                                               |                                                                                                                                              |  |
|----------------------------------------------------------------------------------|----------------------------------------------|-----------------------------------------------------------------------------------------------------------------------------------------------|----------------------------------------------------------------------------------------------------------------------------------------------|--|
| UnitFeatures<br>Fireplace<br>Cathedral Ceiling<br>Laminate Fooring<br>Mini Split | ParkingGarage<br>1 Car<br>Black Top Driveway | OtherRooms<br>Living Room<br>Dining Room<br>Kitchen<br>Pantry<br>Laundry/Utility Room<br>Loft<br>Storage Space<br>1st Floor Master<br>Bedroom | AppliancesIncluded<br>Range<br>Oven<br>Microwave Oven<br>Refrigerator<br>Washer<br>Dryer<br>Dishwasher<br>Smoke/Fire Detector<br>Wine Cooler |  |
| AlsoIncluded<br>Blinds<br>Furniture                                              | Heating<br>Electric                          | Cooling<br>Central Air                                                                                                                        | HotWater<br>Electric                                                                                                                         |  |
| Water<br>City                                                                    | Sewer<br>City                                |                                                                                                                                               |                                                                                                                                              |  |

| PROPERTY FEATURES                                                                |                                                                                                                                    |                                                                                                                                               |                                                                                                                                              |  |  |
|----------------------------------------------------------------------------------|------------------------------------------------------------------------------------------------------------------------------------|-----------------------------------------------------------------------------------------------------------------------------------------------|----------------------------------------------------------------------------------------------------------------------------------------------|--|--|
| UnitFeatures<br>Fireplace<br>Cathedral Ceiling<br>Laminate Fooring<br>Mini Split |                                                                                                                                    | OtherRooms<br>Living Room<br>Dining Room<br>Kitchen<br>Pantry<br>Laundry/Utility Room<br>Loft<br>Storage Space<br>1st Floor Master<br>Bedroom | AppliancesIncluded<br>Range<br>Oven<br>Microwave Oven<br>Refrigerator<br>Washer<br>Dryer<br>Dishwasher<br>Smoke/Fire Detector<br>Wine Cooler |  |  |
| AlsoIncluded<br>Blinds<br>Furniture                                              | Heating<br>Electric                                                                                                                | Cooling<br>Central Air                                                                                                                        | HotWater<br>Electric                                                                                                                         |  |  |
| Water<br>City                                                                    | Sewer<br>City                                                                                                                      |                                                                                                                                               |                                                                                                                                              |  |  |
| CONTACT                                                                          |                                                                                                                                    |                                                                                                                                               |                                                                                                                                              |  |  |
| B                                                                                | Ask for John Clarke<br>Berger Realty Inc<br>3160 Asbury Avenue, Ocean City<br>Call: 609-289-6111<br>Email to: jwc@bergerrealty.com |                                                                                                                                               | Scan to <b>me from</b> rty page.                                                                                                             |  |  |