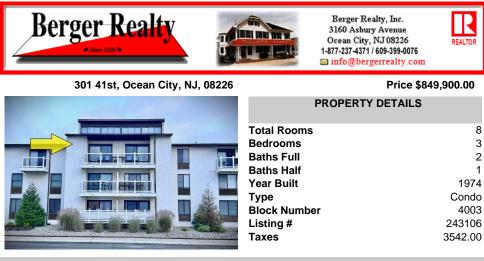

## COMMENTS

The wait is over! The exclusive PENTHOUSE unit at the coveted Seascape Condo is now available. This newly renovated unit boasts granite countertops, stainless steel appliances, tile floors, luxury vinyl flooring, custom blinds, elegant furnishings, and cathedral ceilings, along with three private bedrooms. It features a built-in custom fireplace, a mini-split in the living...