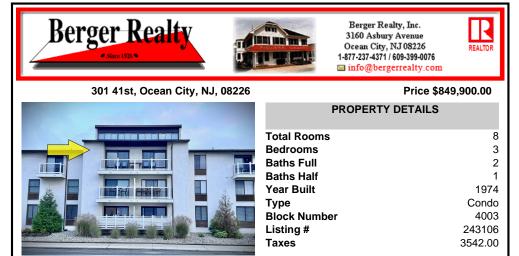

## COMMENTS

The wait is over! The exclusive PENTHOUSE unit at the coveted Seascape Condo is now available. This newly renovated unit boasts granite countertops, stainless steel appliances, tile floors, luxury vinyl flooring, custom blinds, elegant furnishings, and cathedral ceilings, along with three private bedrooms. It features a built-in custom fireplace, a mini-split in the living...

| PROPERTY FEATURES                                                                |                                              |                                                                                                                                               |                                                                                                                                              |  |  |
|----------------------------------------------------------------------------------|----------------------------------------------|-----------------------------------------------------------------------------------------------------------------------------------------------|----------------------------------------------------------------------------------------------------------------------------------------------|--|--|
| UnitFeatures<br>Fireplace<br>Cathedral Ceiling<br>Laminate Fooring<br>Mini Split | ParkingGarage<br>1 Car<br>Black Top Driveway | OtherRooms<br>Living Room<br>Dining Room<br>Kitchen<br>Pantry<br>Laundry/Utility Room<br>Loft<br>Storage Space<br>1st Floor Master<br>Bedroom | AppliancesIncluded<br>Range<br>Oven<br>Microwave Oven<br>Refrigerator<br>Washer<br>Dryer<br>Dishwasher<br>Smoke/Fire Detector<br>Wine Cooler |  |  |
| AlsoIncluded<br>Blinds<br>Furniture                                              | Heating<br>Electric                          | Cooling<br>Central Air                                                                                                                        | HotWater<br>Electric                                                                                                                         |  |  |
| Water<br>City                                                                    | Sewer<br>City                                |                                                                                                                                               |                                                                                                                                              |  |  |

| PROPERTY FEATURES                                                                |                                                                                                                         |                                                                                                                                               |                                                                                                                                              |  |  |
|----------------------------------------------------------------------------------|-------------------------------------------------------------------------------------------------------------------------|-----------------------------------------------------------------------------------------------------------------------------------------------|----------------------------------------------------------------------------------------------------------------------------------------------|--|--|
| UnitFeatures<br>Fireplace<br>Cathedral Ceiling<br>Laminate Fooring<br>Mini Split |                                                                                                                         | OtherRooms<br>Living Room<br>Dining Room<br>Kitchen<br>Pantry<br>Laundry/Utility Room<br>Loft<br>Storage Space<br>1st Floor Master<br>Bedroom | AppliancesIncluded<br>Range<br>Oven<br>Microwave Oven<br>Refrigerator<br>Washer<br>Dryer<br>Dishwasher<br>Smoke/Fire Detector<br>Wine Cooler |  |  |
| AlsoIncluded<br>Blinds<br>Furniture                                              | Heating<br>Electric                                                                                                     | Cooling<br>Central Air                                                                                                                        | HotWater<br>Electric                                                                                                                         |  |  |
| Water<br>City                                                                    | Sewer<br>City                                                                                                           |                                                                                                                                               |                                                                                                                                              |  |  |
| CONTACT                                                                          |                                                                                                                         |                                                                                                                                               |                                                                                                                                              |  |  |
|                                                                                  | Ask for Dori Adams<br>Berger Realty Inc<br>3160 Asbury Avenue, Ocea<br>Call: 609-602-2545<br>Email to: doa@bergerrealty | n City                                                                                                                                        | can to the Property page.                                                                                                                    |  |  |