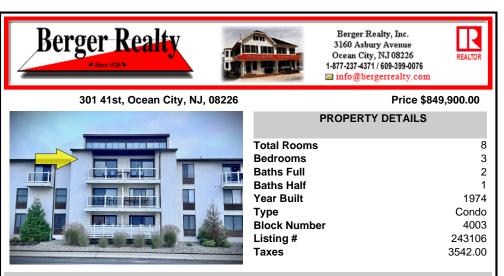

| Total Rooms<br>Bedrooms<br>Baths Full<br>Baths Half<br>Year Built<br>Type<br>Block Number | 8<br>3<br>2<br>1<br>1974<br>Condo<br>4003                                               |
|-------------------------------------------------------------------------------------------|-----------------------------------------------------------------------------------------|
| Type<br>Block Number                                                                      | Condo<br>4003                                                                           |
| Listing #                                                                                 | 243106                                                                                  |
| Taxes                                                                                     | 3542.00                                                                                 |
|                                                                                           | Bedrooms<br>Baths Full<br>Baths Half<br>Year Built<br>Type<br>Block Number<br>Listing # |