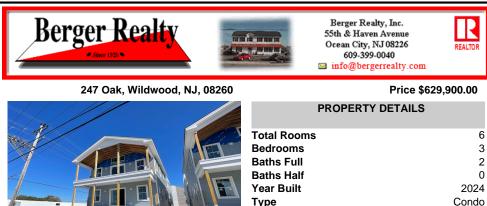

City

CONTACT

Scan to see Property page.

|  |              | PROPERTY DETAILS |  |
|--|--------------|------------------|--|
|  | Total Rooms  | 6                |  |
|  | Bedrooms     | 3                |  |
|  | Baths Full   | 2                |  |
|  | Baths Half   | 0                |  |
|  | Year Built   | 2024             |  |
|  | Туре         | Condo            |  |
|  | Block Number | 192              |  |
|  | Listing #    | 243102           |  |
|  | Taxes        | 99999999.00      |  |
|  |              |                  |  |