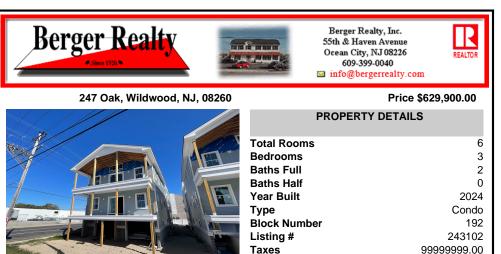

City

CONTACT

Scan to see Property page.

|  |              | PROPERTY DETAILS |  |
|--|--------------|------------------|--|
|  | Total Rooms  | 6                |  |
|  | Bedrooms     | 3                |  |
|  | Baths Full   | 2                |  |
|  | Baths Half   | 0                |  |
|  | Year Built   | 2024             |  |
|  | Туре         | Condo            |  |
|  | Block Number | 192              |  |
|  | Listing #    | 243102           |  |
|  | Taxes        | 99999999.00      |  |
|  |              |                  |  |