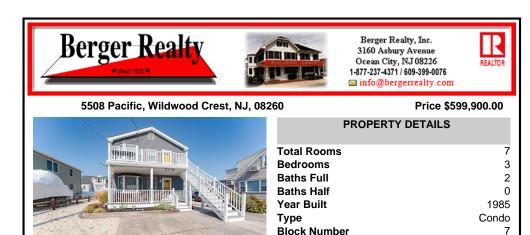

# Berger Realty, Inc. Berger Realty, Inc.

| PROPERTY DETAILS |         |
|------------------|---------|
| Total Rooms      | 7       |
| Bedrooms         | 3       |
| Baths Full       | 2       |
| Baths Half       | 0       |
| Year Built       | 1985    |
| Туре             | Condo   |
| Block Number     | 7       |
| Listing #        | 243098  |
| Taxes            | 2754.00 |