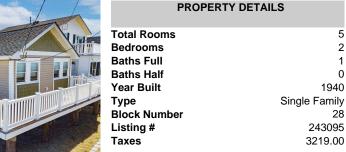

#### Price \$374,900.00

5

2

1

0

28

1940

243095

3219.00

Single Family

| 1           | PROPERTY DETAILS |
|-------------|------------------|
| Total Rooms |                  |
| Bedrooms    |                  |
| Baths Full  |                  |
| Baths Half  |                  |
| Year Built  |                  |
| Туре        | Si               |
| Block Numbe | r                |
| Listing #   |                  |
| Taxes       |                  |
|             |                  |