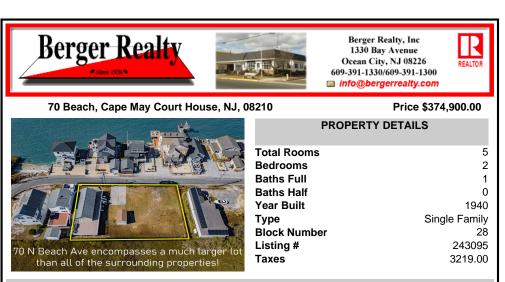

# 70 Beach, Cape May Court House, NJ, 08210

#### Price \$374,900.00

5

2

1

0

28

1940

243095

3219.00

Single Family

DETAILS

|                                                                                        | PROPERTY                                                                                                        |
|----------------------------------------------------------------------------------------|-----------------------------------------------------------------------------------------------------------------|
| O N Beach Ave encompasses a much targer lot<br>than all of the surrounding properties! | Total Rooms<br>Bedrooms<br>Baths Full<br>Baths Half<br>Year Built<br>Type<br>Block Number<br>Listing #<br>Taxes |