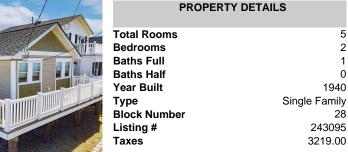

1940

| al Rooms 5<br>drooms 2<br>hs Full 1<br>hs Half 0<br>rr Built 1940<br>be Single Family<br>ck Number 28<br>ting # 243095<br>tes 3219.00 |
|---------------------------------------------------------------------------------------------------------------------------------------|
|                                                                                                                                       |