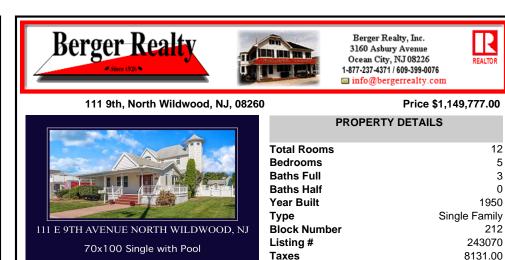

## **Total Rooms** 12 5 3 0 1950 Single Family **Block Number** 212 Listing # 243070 8131.00 Taxes

## COMMENTS

A Castle Fir for a King and A queen sits atop this Massive 70x100 East side Lot in North Wildwood. This Picturesque property has its own tower that would make Rapunzel jealous. Your Family Will Absolutely love the Room inside and outside of this 1 of a kind Beach Home. On the Outside you are warmly greeted by a semi wrap around front covered porch perfect for a relaxing an...