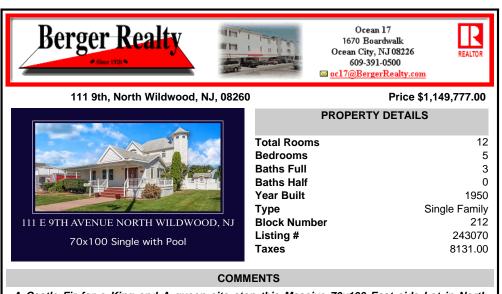

A Castle Fir for a King and A queen sits atop this Massive 70x100 East side Lot in North Wildwood. This Picturesque property has its own tower that would make Rapunzel jealous. Your Family Will Absolutely love the Room inside and outside of this 1 of a kind Beach Home. On the Outside you are warmly greeted by a semi wrap around front covered porch perfect for a relaxing an...

COMMENTS

A Castle Fir for a King and A queen sits atop this Massive 70x100 East side Lot in North Wildwood. This Picturesque property has its own tower that would make Rapunzel jealous. Your Family Will Absolutely love the Room inside and outside of this 1 of a kind Beach Home. On the Outside you are warmly greeted by a semi wrap around front covered porch perfect for a relaxing an...