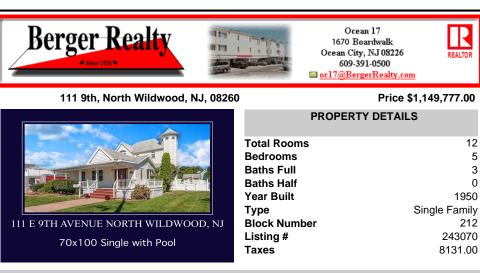

A Castle Fir for a King and A queen sits atop this Massive 70x100 East side Lot in North Wildwood. This Picturesque property has its own tower that would make Rapunzel jealous. Your Family Will Absolutely love the Room inside and outside of this 1 of a kind Beach Home. On the Outside you are warmly greeted by a semi wrap around front covered porch perfect for a relaxing an...

COMMENTS

A Castle Fir for a King and A queen sits atop this Massive 70x100 East side Lot in North Wildwood. This Picturesque property has its own tower that would make Rapunzel jealous. Your Family Will Absolutely love the Room inside and outside of this 1 of a kind Beach Home. On the Outside you are warmly greeted by a semi wrap around front covered porch perfect for a relaxing an...