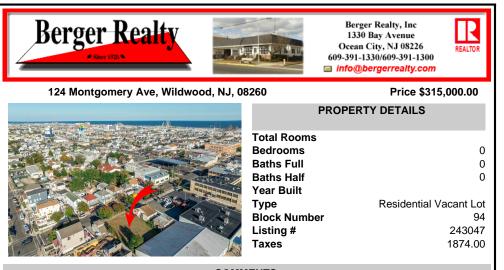

COMMENTS

Opportunity awaits- zoned in the R2 zoning district this lot can be sold together with 128 W Montgomery Ave -add MLS number. Separately the lot can accommodate a single-family home or combine with 128 W Montgomery Ave to build up to 3 townhomes per zoning district guidelines. Each lot is 4,000sf. Within walking distance to the vibrant commercial district including shops, r...

## COMMENTS

Opportunity awaits- zoned in the R2 zoning district this lot can be sold together with 128 W Montgomery Ave -add MLS number. Separately the lot can accommodate a single-family home or combine with 128 W Montgomery Ave to build up to 3 townhomes per zoning district guidelines. Each lot is 4,000sf. Within walking distance to the vibrant commercial district including shops, r...