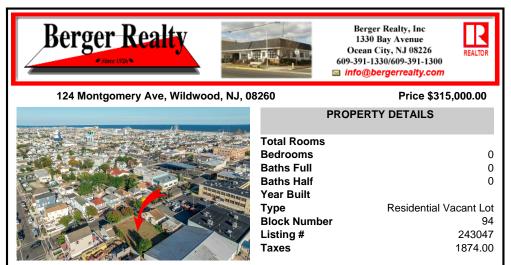

COMMENTS

Opportunity awaits- zoned in the R2 zoning district this lot can be sold together with 128 W Montgomery Ave -add MLS number. Separately the lot can accommodate a single-family home or combine with 128 W Montgomery Ave to build up to 3 townhomes per zoning district guidelines. Each lot is 4,000sf. Within walking distance to the vibrant commercial district including shops, r...

## COMMENTS

Opportunity awaits- zoned in the R2 zoning district this lot can be sold together with 128 W Montgomery Ave -add MLS number. Separately the lot can accommodate a single-family home or combine with 128 W Montgomery Ave to build up to 3 townhomes per zoning district guidelines. Each lot is 4,000sf. Within walking distance to the vibrant commercial district including shops, r...