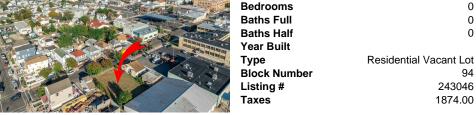

# COMMENTS

Opportunity awaits- zoned in the R2 zoning district this lot can be sold together with 124 W Montgomery Ave -add MLS number. Separately the lot can accommodate a single-family home or combine with 124 W Montgomery Ave to build up to 3 townhomes per zoning district quidelines. Each lot is 4,000sf. Within walking distance to the vibrant commercial district including shops, r...

## COMMENTS

Opportunity awaits- zoned in the R2 zoning district this lot can be sold together with 124 W Montgomery Ave -add MLS number. Separately the lot can accommodate a single-family home or combine with 124 W Montgomery Ave to build up to 3 townhomes per zoning district guidelines. Each lot is 4,000sf. Within walking distance to the vibrant commercial district including shops, r...