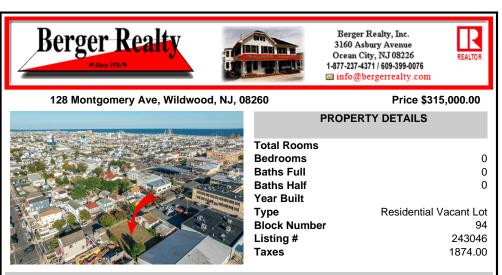

# COMMENTS

Opportunity awaits- zoned in the R2 zoning district this lot can be sold together with 124 W Montgomery Ave -add MLS number. Separately the lot can accommodate a single-family home or combine with 124 W Montgomery Ave to build up to 3 townhomes per zoning district quidelines. Each lot is 4,000sf. Within walking distance to the vibrant commercial district including shops, r...

## COMMENTS

Opportunity awaits- zoned in the R2 zoning district this lot can be sold together with 124 W Montgomery Ave -add MLS number. Separately the lot can accommodate a single-family home or combine with 124 W Montgomery Ave to build up to 3 townhomes per zoning district guidelines. Each lot is 4,000sf. Within walking distance to the vibrant commercial district including shops, r...