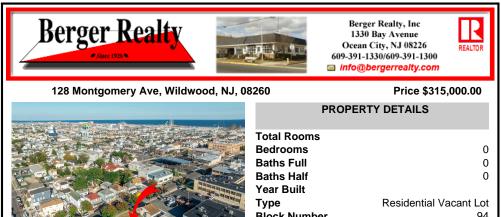

# COMMENTS

Opportunity awaits- zoned in the R2 zoning district this lot can be sold together with 124 W Montgomery Ave -add MLS number. Separately the lot can accommodate a single-family home or combine with 124 W Montgomery Ave to build up to 3 townhomes per zoning district quidelines. Each lot is 4,000sf. Within walking distance to the vibrant commercial district including shops, r...

# **PROPERTY FEATURES** CONTACT

Scan to see Property page.



Berger Realty Inc 1330 Bay Avenue, Ocean City Call: 609-545-0757 Email to: Is@bergerrealty.com





| PROPERTY DETAILS                                                          |                                       |
|---------------------------------------------------------------------------|---------------------------------------|
| Total Rooms<br>Bedrooms<br>Baths Full<br>Baths Half<br>Year Built<br>Type | 0<br>0<br>0<br>Residential Vacant Lot |
| Block Number<br>Listing #<br>Taxes                                        | 94<br>243046<br>1874.00               |

## COMMENTS

Opportunity awaits- zoned in the R2 zoning district this lot can be sold together with 124 W Montgomery Ave -add MLS number. Separately the lot can accommodate a single-family home or combine with 124 W Montgomery Ave to build up to 3 townhomes per zoning district guidelines. Each lot is 4,000sf. Within walking