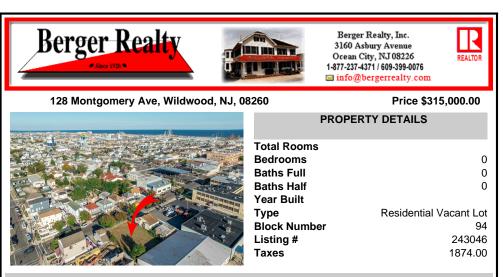

# PROPERTY FEATURES

Scan to see Property page.

Ask for Frank Shoemaker Berger Realty Inc 3160 Asbury Avenue, Ocean City Call: Email to: fcs@bergerrealty.com

| Bearooms     | 0                                                                           |
|--------------|-----------------------------------------------------------------------------|
| Baths Full   | 0                                                                           |
| Baths Half   | 0                                                                           |
| Year Built   |                                                                             |
| Туре         | Residential Vacant Lot                                                      |
| Block Number | 94                                                                          |
| Listing #    | 243046                                                                      |
| Taxes        | 1874.00                                                                     |
|              |                                                                             |
|              | Baths Full<br>Baths Half<br>Year Built<br>Type<br>Block Number<br>Listing # |

## COMMENTS

Opportunity awaits- zoned in the R2 zoning district this lot can be sold together with 124 W Montgomery Ave -add MLS number. Separately the lot can accommodate a single-family home or combine with 124 W Montgomery Ave to build up to 3 townhomes per zoning district guidelines. Each lot is 4,000sf. Within walking distance to the vibrant commercial district including shops, r...