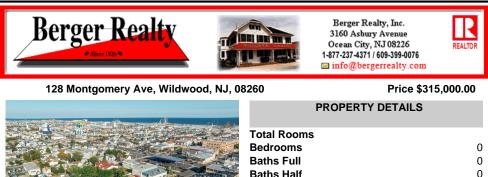

### **PROPERTY FEATURES**

## COMMENTS

Opportunity awaits- zoned in the R2 zoning district this lot can be sold together with 124 W Montgomery Ave -add MLS number. Separately the lot can accommodate a single-family home or combine with 124 W Montgomery Ave to build up to 3 townhomes per zoning district guidelines. Each lot is 4,000sf. Within walking distance to the vibrant commercial district including shops, r...