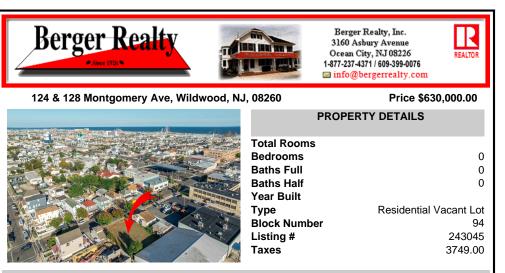

## COMMENTS

Opportunity awaits- zoned in the R2 zoning district 124 & 128 Montgomery Ave. Separately the lots can accommodate single-family homes or combine to build up to 3 townhomes per zoning district guidelines. Each lot is 4,000sf. Within walking distance to the vibrant commercial district including shops, restaurants and bars....

### COMMENTS

Opportunity awaits- zoned in the R2 zoning district 124 & 128 Montgomery Ave. Separately the lots can accommodate single-family homes or combine to build up to 3 townhomes per zoning district guidelines. Each lot is 4,000sf. Within walking distance to the vibrant commercial district including shops, restaurants and bars....