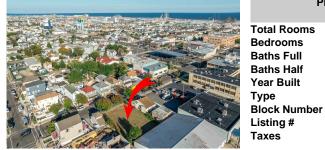

## COMMENTS

Opportunity awaits- zoned in the R2 zoning district 124 & 128 Montgomery Ave. Separately the lots can accommodate single-family homes or combine to build up to 3 townhomes per zoning district guidelines. Each lot is 4,000sf. Within walking distance to the vibrant commercial district including shops, restaurants and bars....

### COMMENTS

Opportunity awaits- zoned in the R2 zoning district 124 & 128 Montgomery Ave. Separately the lots can accommodate single-family homes or combine to build up to 3 townhomes per zoning district guidelines. Each lot is 4,000sf. Within walking distance to the vibrant commercial district including shops, restaurants and bars....