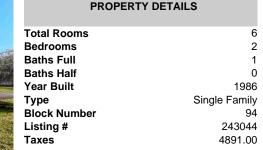

| PROPERTY FEATURES                                                                               |                                                                                                                |                                                                                        |                                                                                              |  |  |
|-------------------------------------------------------------------------------------------------|----------------------------------------------------------------------------------------------------------------|----------------------------------------------------------------------------------------|----------------------------------------------------------------------------------------------|--|--|
| Exterior<br>Vinyl                                                                               | OutsideFeatures<br>Deck<br>Storage Building<br>Cable TV<br>Above Ground Pool                                   | ParkingGarage<br>Garage<br>2 Car<br>Detached<br>Auto Door Opener<br>Black Top Driveway | OtherRooms<br>Living Room<br>Kitchen<br>Den/TV Room<br>Laundry/Utility Room<br>Storage Attic |  |  |
| InteriorFeatures<br>Storage<br>Wall to Wall Carpet<br>Laminate Flooring<br>Fireplace - Electric | AppliancesIncluded<br>Range<br>Oven<br>Microwave Oven<br>Refrigerator<br>Smoke/Fire Detector<br>Stove Electric | AlsoIncluded<br>Drapes<br>Curtains<br>Shades                                           | Basement<br>Crawl Space                                                                      |  |  |
| Heating<br>Electric<br>Baseboard<br>Multi-Zoned<br>Sewer<br>City                                | Cooling<br>Central Air Condition<br>Ceiling Fan<br>Multi Zoned                                                 | HotWater<br>Electric                                                                   | Water<br>Well                                                                                |  |  |
| CONTACT                                                                                         |                                                                                                                |                                                                                        |                                                                                              |  |  |
| Scan to see Property page.                                                                      |                                                                                                                |                                                                                        |                                                                                              |  |  |
| Ask for Jeff Haas<br>Berger Realty Inc<br>109 E 55th St., Ocean City                            |                                                                                                                |                                                                                        |                                                                                              |  |  |

|    | PROPERTY FEATURES                                                                               |                                                                                                                |                                                                                        |                                                                                              |  |  |
|----|-------------------------------------------------------------------------------------------------|----------------------------------------------------------------------------------------------------------------|----------------------------------------------------------------------------------------|----------------------------------------------------------------------------------------------|--|--|
|    | Exterior<br>Vinyl                                                                               | OutsideFeatures<br>Deck<br>Storage Building<br>Cable TV<br>Above Ground Pool                                   | ParkingGarage<br>Garage<br>2 Car<br>Detached<br>Auto Door Opener<br>Black Top Driveway | OtherRooms<br>Living Room<br>Kitchen<br>Den/TV Room<br>Laundry/Utility Room<br>Storage Attic |  |  |
|    | InteriorFeatures<br>Storage<br>Wall to Wall Carpet<br>Laminate Flooring<br>Fireplace - Electric | AppliancesIncluded<br>Range<br>Oven<br>Microwave Oven<br>Refrigerator<br>Smoke/Fire Detector<br>Stove Electric | AlsoIncluded<br>Drapes<br>Curtains<br>Shades                                           | Basement<br>Crawl Space                                                                      |  |  |
|    | Heating<br>Electric<br>Baseboard<br>Multi-Zoned<br>Sewer<br>City                                | Cooling<br>Central Air Condition<br>Ceiling Fan<br>Multi Zoned                                                 | HotWater<br>Electric                                                                   | Water<br>Well                                                                                |  |  |
|    | CONTACT                                                                                         |                                                                                                                |                                                                                        |                                                                                              |  |  |
| 9. | Asi<br>Ber<br>109<br>Cal<br>Em                                                                  | Scan to see Property page.                                                                                     |                                                                                        |                                                                                              |  |  |