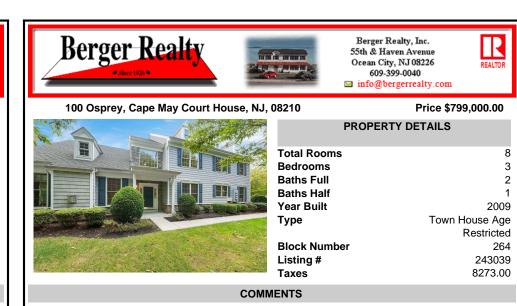

## COMMENTS

Welcome to Four Seasons at Stone Harbor, an active adult community offering the perfect blend of comfort and convenience in one of the Jersey Shore's premier resort destinations. This beautifully renovated VILLANOVA model townhouse, the largest and most private in the community, features 2,545 square feet of thoughtfully designed living space, including 3 spacious bedroo...

Welcome to Four Seasons at Stone Harbor, an active adult community offering the perfect blend of comfort and convenience in one of the Jersey Shore's premier resort destinations. This beautifully renovated VILLANOVA model townhouse, the largest and most private in the community, features 2,545 square feet of thoughtfully designed living space, including 3 spacious bedroo...