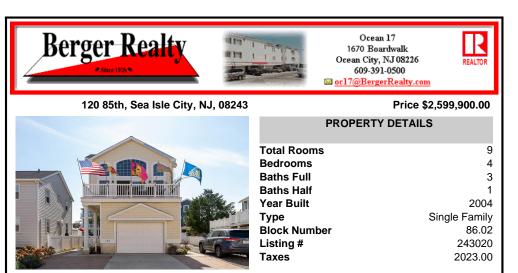

## COMMENTS

Presenting a stunning three-story contemporary single-family home, ideally situated just steps from the beach in the prestigious south-end \"Townsend\'s Inlet\" area, known for being the highest point on the island. This exquisite residence is designed to offer the ultimate in comfort and luxury. The first floor comprises three generously sized bedrooms and two full bathro...

|                                                                                                                                                                                        | PROPERT                                                                                                                           | Y FEATURES                                                                        |                                                                                                                        |
|----------------------------------------------------------------------------------------------------------------------------------------------------------------------------------------|-----------------------------------------------------------------------------------------------------------------------------------|-----------------------------------------------------------------------------------|------------------------------------------------------------------------------------------------------------------------|
| Exterior<br>Vinyl                                                                                                                                                                      | OutsideFeatures<br>Deck<br>Cable TV<br>Sidewalks<br>Outside Shower<br>Whirpool/Spa<br>Sprinkler System                            | ParkingGarage<br>Garage<br>1 Car<br>Attached<br>Concrete Driveway                 | OtherRooms<br>Living Room<br>Kitchen<br>Den/TV Room<br>Eat-In-Kitchen<br>Dining Area<br>Florida Room<br>Laundry Closet |
| InteriorFeatures<br>Cathedral Ceilings<br>Fireplace- Gas<br>Wood Flooring<br>Smoke/Fire Alarm<br>Walk in Closet<br>Wall to Wall Carpet<br>Whirlpool<br>Tile Flooring<br>Kitchen Island | AppliancesIncluded<br>Range<br>Microwave Oven<br>Refrigerator<br>Washer<br>Dryer<br>Dishwasher<br>Disposal<br>Smoke/Fire Detector | AlsoIncluded<br>Shades<br>Blinds<br>Furniture<br>See Remarks<br>Window Treatments | Basement<br>Crawl Space                                                                                                |
| Heating<br>Gas Natural<br>Forced Air<br>Multi-Zoned<br>Sewer<br>City                                                                                                                   | Cooling<br>Central Air Condition<br>Multi Zoned                                                                                   | HotWater<br>Gas- Natural                                                          | Water<br>City                                                                                                          |
|                                                                                                                                                                                        | 00                                                                                                                                | NTACT                                                                             |                                                                                                                        |