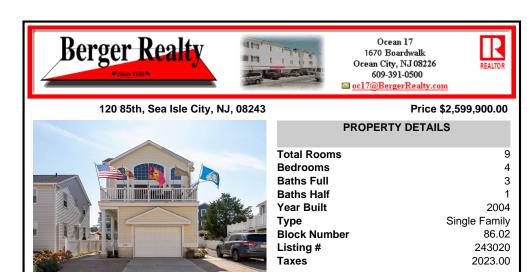

## COMMENTS

Presenting a stunning three-story contemporary single-family home, ideally situated just steps from the beach in the prestigious south-end \"Townsend\'s Inlet\" area, known for being the highest point on the island. This exquisite residence is designed to offer the ultimate in comfort and luxury. The first floor comprises three generously sized bedrooms and two full bathro...

| PROPERTY FEATURES                                                                                                                                                                      |                                                                                                                                   |                                                                                   |                                                                                                                        |  |
|----------------------------------------------------------------------------------------------------------------------------------------------------------------------------------------|-----------------------------------------------------------------------------------------------------------------------------------|-----------------------------------------------------------------------------------|------------------------------------------------------------------------------------------------------------------------|--|
| Exterior<br>Vinyl                                                                                                                                                                      | OutsideFeatures<br>Deck<br>Cable TV<br>Sidewalks<br>Outside Shower<br>Whirpool/Spa<br>Sprinkler System                            | ParkingGarage<br>Garage<br>1 Car<br>Attached<br>Concrete Driveway                 | OtherRooms<br>Living Room<br>Kitchen<br>Den/TV Room<br>Eat-In-Kitchen<br>Dining Area<br>Florida Room<br>Laundry Closet |  |
| InteriorFeatures<br>Cathedral Ceilings<br>Fireplace- Gas<br>Wood Flooring<br>Smoke/Fire Alarm<br>Walk in Closet<br>Wall to Wall Carpet<br>Whirlpool<br>Tile Flooring<br>Kitchen Island | AppliancesIncluded<br>Range<br>Microwave Oven<br>Refrigerator<br>Washer<br>Dryer<br>Dishwasher<br>Disposal<br>Smoke/Fire Detector | AlsoIncluded<br>Shades<br>Blinds<br>Furniture<br>See Remarks<br>Window Treatments | Basement<br>Crawl Space                                                                                                |  |
| Heating<br>Gas Natural<br>Forced Air<br>Multi-Zoned<br>Sewer                                                                                                                           | Cooling<br>Central Air Condition<br>Multi Zoned                                                                                   | HotWater<br>Gas- Natural                                                          | Water<br>City                                                                                                          |  |
| City                                                                                                                                                                                   |                                                                                                                                   |                                                                                   |                                                                                                                        |  |