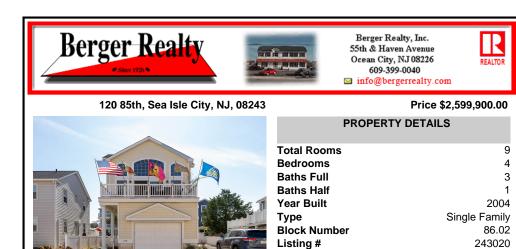

## COMMENTS

Taxes

Presenting a stunning three-story contemporary single-family home, ideally situated just steps from the beach in the prestigious south-end \"Townsend\'s Inlet\" area, known for being the highest point on the island. This exquisite residence is designed to offer the ultimate in comfort and luxury. The first floor comprises three generously sized bedrooms and two full bathro...

| PROPERTY FEATURES                                                                                                                                                                      |                                                                                                                                   |                                                                                   |                                                                                                                        |  |  |
|----------------------------------------------------------------------------------------------------------------------------------------------------------------------------------------|-----------------------------------------------------------------------------------------------------------------------------------|-----------------------------------------------------------------------------------|------------------------------------------------------------------------------------------------------------------------|--|--|
| Exterior<br>Vinyl                                                                                                                                                                      | OutsideFeatures<br>Deck<br>Cable TV<br>Sidewalks<br>Outside Shower<br>Whirpool/Spa<br>Sprinkler System                            | ParkingGarage<br>Garage<br>1 Car<br>Attached<br>Concrete Driveway                 | OtherRooms<br>Living Room<br>Kitchen<br>Den/TV Room<br>Eat-In-Kitchen<br>Dining Area<br>Florida Room<br>Laundry Closet |  |  |
| InteriorFeatures<br>Cathedral Ceilings<br>Fireplace- Gas<br>Wood Flooring<br>Smoke/Fire Alarm<br>Walk in Closet<br>Wall to Wall Carpet<br>Whirlpool<br>Tile Flooring<br>Kitchen Island | AppliancesIncluded<br>Range<br>Microwave Oven<br>Refrigerator<br>Washer<br>Dryer<br>Dishwasher<br>Disposal<br>Smoke/Fire Detector | AlsoIncluded<br>Shades<br>Blinds<br>Furniture<br>See Remarks<br>Window Treatments | Basement<br>Crawl Space                                                                                                |  |  |
| Heating<br>Gas Natural<br>Forced Air<br>Multi-Zoned                                                                                                                                    | Cooling<br>Central Air Condition<br>Multi Zoned                                                                                   | HotWater<br>Gas- Natural                                                          | Water<br>City                                                                                                          |  |  |
| Sewer<br>City                                                                                                                                                                          |                                                                                                                                   |                                                                                   |                                                                                                                        |  |  |