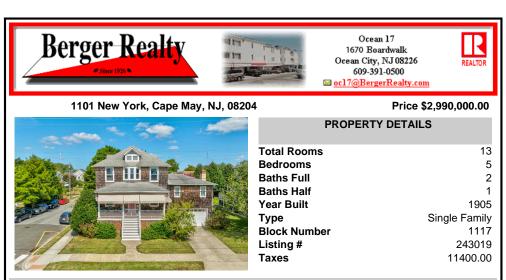

## COMMENTS

Situated on one of the finest and most coveted tree-lined streets of Cape May, 1101 New York Avenue showcases a piece of history as one of the original "Sears Kit\" cedar shake homes. Just two blocks to the beach with an ocean view from the second floor, this two-and-half story home is a gem with a brick based square plan and a hipped-roof on a spacious 80 x 125 corner l...