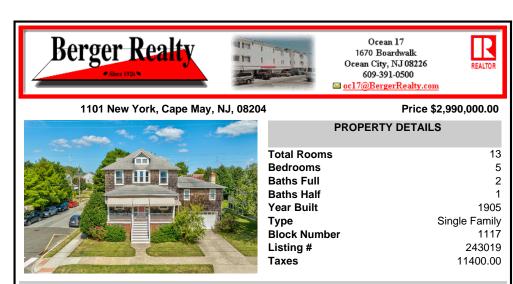

## COMMENTS

Situated on one of the finest and most coveted tree-lined streets of Cape May, 1101 New York Avenue showcases a piece of history as one of the original "Sears Kit\" cedar shake homes. Just two blocks to the beach with an ocean view from the second floor, this two-and-half story home is a gem with a brick based square plan and a hipped-roof on a spacious 80 x 125 corner l...