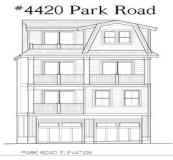

# 4420 Park, Sea Isle City, NJ, 08243

Price \$2,300,000.00

| PROPERTY DET | AILS      |
|--------------|-----------|
| Total Rooms  | 7         |
| Bedrooms     | 4         |
| Baths Full   | 3         |
| Baths Half   | 1         |
| Year Built   | 2025      |
| Type         | Townhouse |
| Block Number | 44.05     |
| Listing #    | 243007    |
| Taxes        |           |

## **COMMENTS**

Coming soon!! Bay Front New Construction! Now is your opportunity to own a brand-new townhouse on Park Road in Sea Isle City. With 4 beds and 3.5 baths, this home is perfect for the whole family. Built by Sea Isle\'s own Michael O\'Neill, you won\'t want to miss this one! The property includes an elevator, private decks on all 3 floors, attached 2-car garage, new bulkhead ...