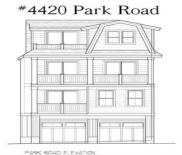

PROPERTY DETAILS

|              | 2220      |
|--------------|-----------|
| Total Rooms  | 7         |
| Bedrooms     | 4         |
| Baths Full   | 3         |
| Baths Half   | 1         |
| Year Built   | 2025      |
| Туре         | Townhouse |
| Block Number | 44.05     |
| Listing #    | 243007    |
| Taxes        |           |

### COMMENTS

Coming soon!! Bay Front New Construction! Now is your opportunity to own a brand-new townhouse on Park Road in Sea Isle City. With 4 beds and 3.5 baths, this home is perfect for the whole family. Built by Sea Isle\'s own Michael O\'Neill, you won\'t want to miss this one! The property includes an elevator, private decks on all 3 floors, attached 2-car garage, new bulkhead ...