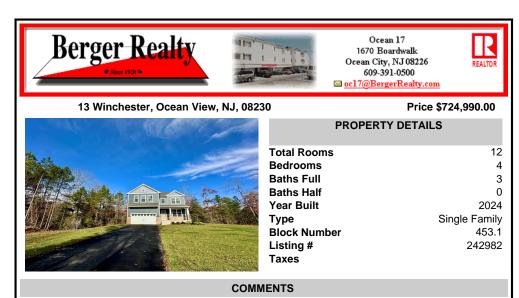

| otal Rooms   | 12            |
|--------------|---------------|
| ledrooms     | 4             |
| aths Full    | 3             |
| aths Half    | 0             |
| 'ear Built   | 2024          |
| уре          | Single Family |
| llock Number | 453.1         |
| isting #     | 242982        |
| axes         |               |
|              |               |