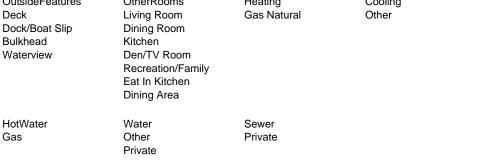

| PROPERTY FEATURES                                                  |                                                                                                                          |                        |                  |
|--------------------------------------------------------------------|--------------------------------------------------------------------------------------------------------------------------|------------------------|------------------|
| OutsideFeatures<br>Deck<br>Dock/Boat Slip<br>Bulkhead<br>Waterview | OtherRooms<br>Living Room<br>Dining Room<br>Kitchen<br>Den/TV Room<br>Recreation/Family<br>Eat In Kitchen<br>Dining Area | Heating<br>Gas Natural | Cooling<br>Other |
| HotWater<br>Gas                                                    | Water<br>Other<br>Private                                                                                                | Sewer<br>Private       |                  |