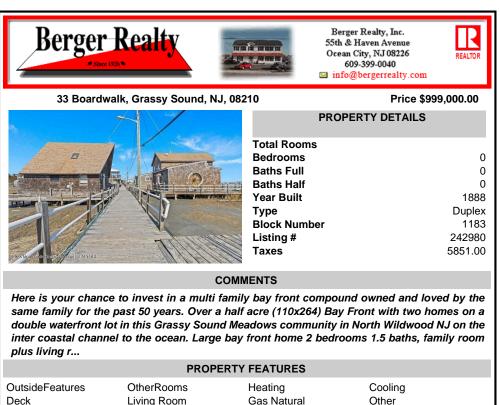

Here is your chance to invest in a multi family bay front compound owned and loved by the same family for the past 50 years. Over a half acre (110x264) Bay Front with two homes on a double waterfront lot in this Grassy Sound Meadows community in North Wildwood NJ on the inter coastal channel to the ocean. Large bay front home 2 bedrooms 1.5 baths, family room plus living r...