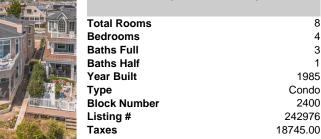

ParkingGarage

Garage

Attached

3 Car

Auto Door Opener

| Total Rooms  | 8        |
|--------------|----------|
| Bedrooms     | 4        |
| Baths Full   | 3        |
| Baths Half   | 1        |
| Year Built   | 1985     |
| Туре         | Condo    |
| Block Number | 2400     |
| Listing #    | 242976   |
| Taxes        | 18745.00 |
|              |          |