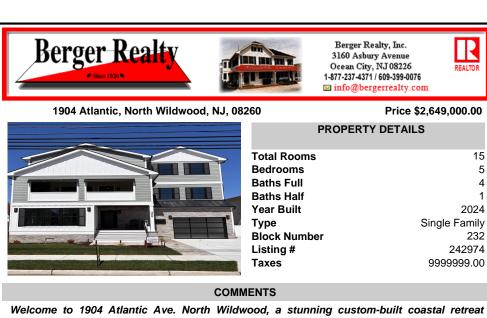

1904 Atlantic, North Wildwood, NJ, 08260

Berger Realty Inc

3160 Asbury Avenue, Ocean City

| <br>             |               |  |
|------------------|---------------|--|
| PROPERTY DETAILS |               |  |
| Total Rooms      | 15            |  |
| Bedrooms         | 5             |  |
| Baths Full       | 4             |  |
| Baths Half       | 1             |  |
| Year Built       | 2024          |  |
| Туре             | Single Family |  |
| Block Number     | 232           |  |
| Listing #        | 242974        |  |
| Taxes            | 9999999.00    |  |
|                  |               |  |