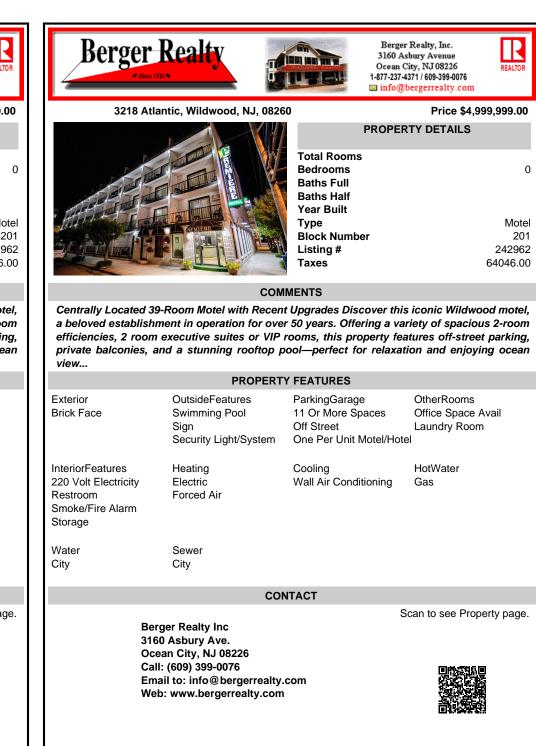

## COMMENTS

Centrally Located 39-Room Motel with Recent Upgrades Discover this iconic Wildwood motel, a beloved establishment in operation for over 50 years. Offering a variety of spacious 2-room efficiencies, 2 room executive suites or VIP rooms, this property features off-street parking, private balconies, and a stunning rooftop pool—perfect for relaxation and enjoying ocean view...