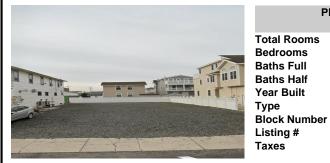

### PROPERTY DETAILS

| Total Rooms |                        |
|-------------|------------------------|
| Bedrooms    | 0                      |
| Baths Full  | 0                      |
| Baths Half  | 0                      |
| Year Built  |                        |
| Туре        | Residential Vacant Lot |

Price \$1,300,000.00

210 87th, Sea Isle City, NJ, 08243

### PROPERTY DETAILS

**Total Rooms Bedrooms Baths Full** 0 **Baths Half** 

Year Built

Type Residential Vacant Lot 88.03 **Block Number** Listing # 242959 **Taxes** 5181.00