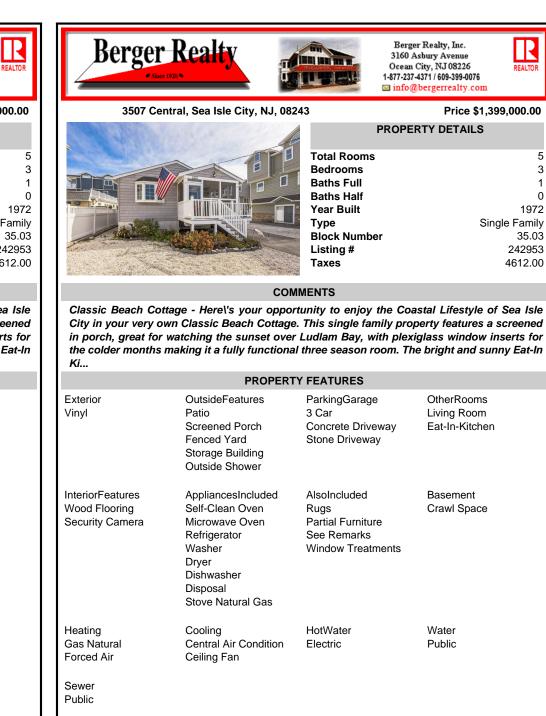

3507 Central, Sea Isle City, NJ, 08243

| 3            | Price \$1,399,000.00 |  |
|--------------|----------------------|--|
| PROPERT      | Y DETAILS            |  |
| Total Rooms  | 5                    |  |
| Bedrooms     | 3                    |  |
| Baths Full   | 1                    |  |
| Baths Half   | 0                    |  |
| Year Built   | 1972                 |  |
| Туре         | Single Family        |  |
| Block Number | 35.03                |  |
| Listing #    | 242953               |  |
| Taxes        | 4612.00              |  |
|              |                      |  |

## COMMENTS

Classic Beach Cottage - Here's your opportunity to enjoy the Coastal Lifestyle of Sea Isle City in your very own Classic Beach Cottage. This single family property features a screened in porch, great for watching the sunset over Ludlam Bay, with plexiglass window inserts for the colder months making it a fully functional three season room. The bright and sunny Eat-In Ki...