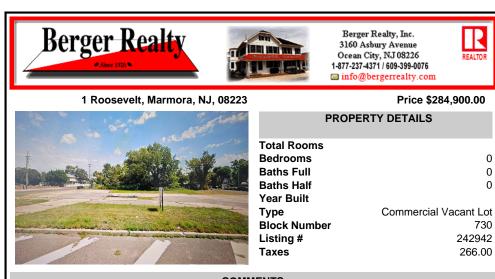

COMMENTS

Prime location with this 180 X 90 corner lot located only a few miles from Ocean City beaches on one of the countyl's busiest intersections. Prospective buyer should contact local zoning office for building options ....

### COMMENTS

Prime location with this 180 X 90 corner lot located only a few miles from Ocean City beaches on one of the county\'s busiest intersections. Prospective buyer should contact local zoning office for building options....