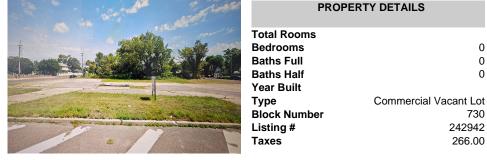

COMMENTS

Prime location with this 180 X 90 corner lot located only a few miles from Ocean City beaches on one of the countyl's busiest intersections. Prospective buyer should contact local zoning office for building options ....

### COMMENTS

Prime location with this 180 X 90 corner lot located only a few miles from Ocean City beaches on one of the county\'s busiest intersections. Prospective buyer should contact local zoning office for building options....