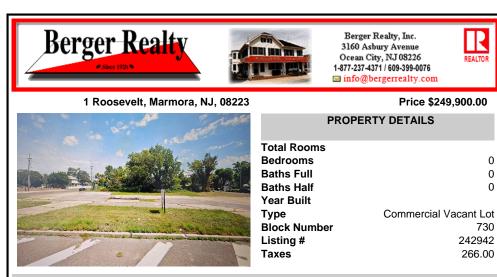

COMMENTS

Prime location with this 180 X 90 corner lot located only a few miles from Ocean City beaches on one of the countyl's busiest intersections. Prospective buyer should contact local zoning office for building options ....

### COMMENTS

Prime location with this 180 X 90 corner lot located only a few miles from Ocean City beaches on one of the county\'s busiest intersections. Prospective buyer should contact local zoning office for building options....