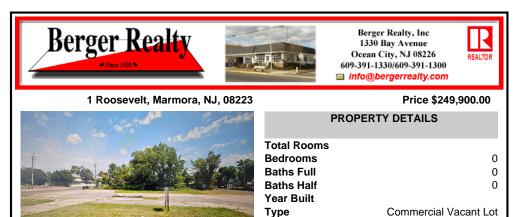

Listing #

Taxes

Prime location with this 180 X 90 corner lot located only a few miles from Ocean City beaches on one of the county\'s busiest intersections. Prospective buyer should contact local zoning office for building options....