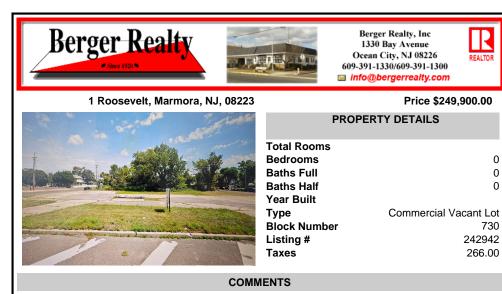

Prime location with this 180 X 90 corner lot located only a few miles from Ocean City beaches on one of the countyl's busiest intersections. Prospective buyer should contact local zoning office for building options ....