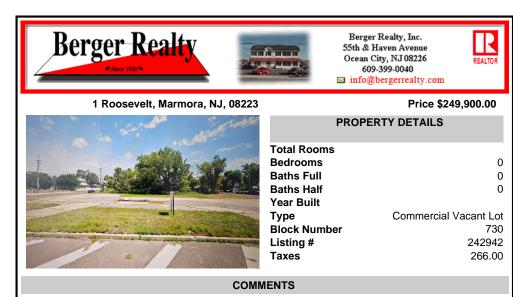

Prime location with this 180 X 90 corner lot located only a few miles from Ocean City beaches on one of the countyl's busiest intersections. Prospective buyer should contact local zoning office for building options ....