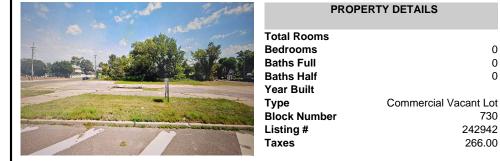

Prime location with this 180 X 90 corner lot located only a few miles from Ocean City beaches on one of the countyl's busiest intersections. Prospective buyer should contact local zoning office for building options....

#### COMMENTS

Prime location with this 180 X 90 corner lot located only a few miles from Ocean City beaches on one of the county\'s busiest intersections. Prospective buyer should contact local zoning office for building options....