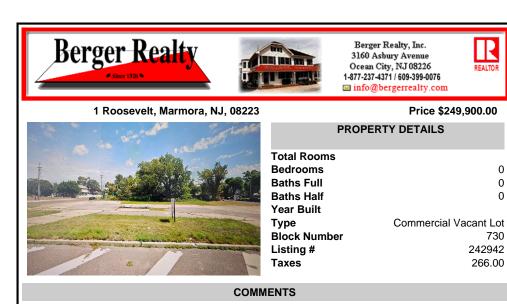

Prime location with this 180 X 90 corner lot located only a few miles from Ocean City beaches on one of the countyl's busiest intersections. Prospective buyer should contact local zoning office for building options....

#### COMMENTS

Prime location with this 180 X 90 corner lot located only a few miles from Ocean City beaches on one of the county\'s busiest intersections. Prospective buyer should contact local zoning office for building options....